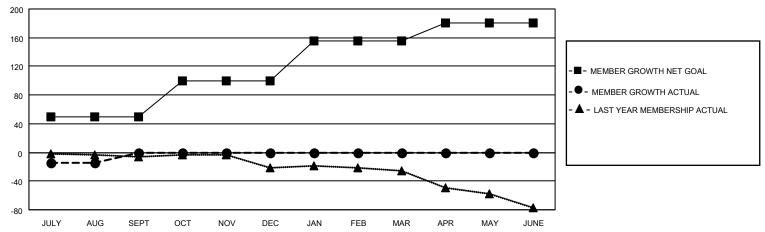

## GOALS AND ACTUAL MEMBERS CUMULATIVE

| DROPPED CLUBS: 0          |    | 6 CLUBS OF 59 ADDED 1 OR MORE | GENDER DISTRIBUTION        |                |     |
|---------------------------|----|-------------------------------|----------------------------|----------------|-----|
|                           |    | NEW MEMBERS                   | MALE                       | 1,216 (82.05%) |     |
|                           |    |                               | FEMALE                     | 266 (17.95%)   |     |
| DROPPED MEMBERS           |    |                               |                            |                |     |
| DECEASED                  | 3  | CLICK HERE FOR CUMULATIVE     | TOTAL FAMILY UNIT MEMBERS  |                | 167 |
| CLUB CANCELLED 0 OTHER 21 |    | MEMBERSHIP DATA               | FAMILY MEMBERS PAYING HALF |                | 0.5 |
|                           |    |                               |                            |                | 85  |
| TOTAL                     | 24 |                               | 5623                       |                |     |

## MONTHLY MEMBERSHIP PROGRESS REPORT

LOCATION ILLINOIS District 1 M Results as of: 8/31/2020

| Clubs         |               |             |               | Members               |                         |                         |                                                    |  |
|---------------|---------------|-------------|---------------|-----------------------|-------------------------|-------------------------|----------------------------------------------------|--|
|               | RESULTS FOR   | R 2020-2021 |               | RESULTS FOR 2020-2021 |                         |                         |                                                    |  |
| QUARTER       | NEW CLUB GOAL | NEW CLUBS   | DROPPED CLUBS | QUARTER MEM           | IBER GROWTH NET<br>GOAL | MEMBER GROWTH<br>ACTUAL | DROPPED<br>MEMBERS ACTUAL<br>(including transfers) |  |
| JULY/AUG/SEPT | 0             | 0           | 0             | JULY/AUG/SEPT         | 50                      | 10                      | 24                                                 |  |
| OCT/NOV/DEC   | 1             | 0           | 0             | OCT/NOV/DEC           | 50                      | 0                       | 0                                                  |  |
| JAN/FEB/MAR   | 1             | 0           | 0             | JAN/FEB/MAR           | 55                      | 0                       | 0                                                  |  |
| APR/MAY/JUNE  | 0             | 0           | 0             | APR/MAY/JUNE          | 25                      | 0                       | 0                                                  |  |