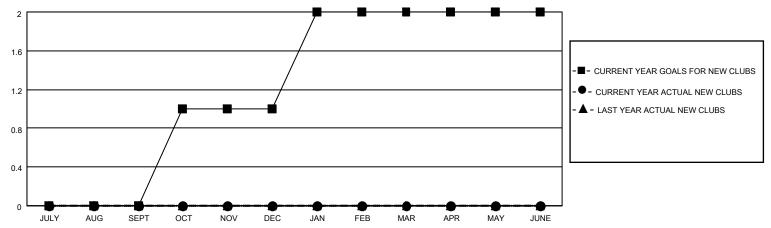

## GOALS AND ACTUAL NEW CLUBS CUMULATIVE

## MONTHLY MEMBERSHIP PROGRESS REPORT

LOCATION ILLINOIS District 1 M Results as of: 8/31/2020

| Clubs         |               |             |               | Members               |                         |                         |                                                    |  |
|---------------|---------------|-------------|---------------|-----------------------|-------------------------|-------------------------|----------------------------------------------------|--|
|               | RESULTS FOR   | R 2020-2021 |               | RESULTS FOR 2020-2021 |                         |                         |                                                    |  |
| QUARTER       | NEW CLUB GOAL | NEW CLUBS   | DROPPED CLUBS | QUARTER MEM           | IBER GROWTH NET<br>GOAL | MEMBER GROWTH<br>ACTUAL | DROPPED<br>MEMBERS ACTUAL<br>(including transfers) |  |
| JULY/AUG/SEPT | 0             | 0           | 0             | JULY/AUG/SEPT         | 50                      | 10                      | 24                                                 |  |
| OCT/NOV/DEC   | 1             | 0           | 0             | OCT/NOV/DEC           | 50                      | 0                       | 0                                                  |  |
| JAN/FEB/MAR   | 1             | 0           | 0             | JAN/FEB/MAR           | 55                      | 0                       | 0                                                  |  |
| APR/MAY/JUNE  | 0             | 0           | 0             | APR/MAY/JUNE          | 25                      | 0                       | 0                                                  |  |